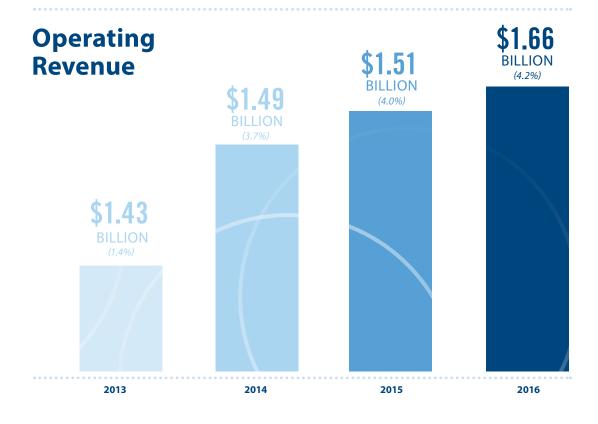

We had our third consecutive year of record financial performance. We maintained our strong bond rating and achieved our targeted margin of 3 to 5 percent, which allows us to invest in technologies and facilities for 21st-century care and to retain the best physicians and staff.