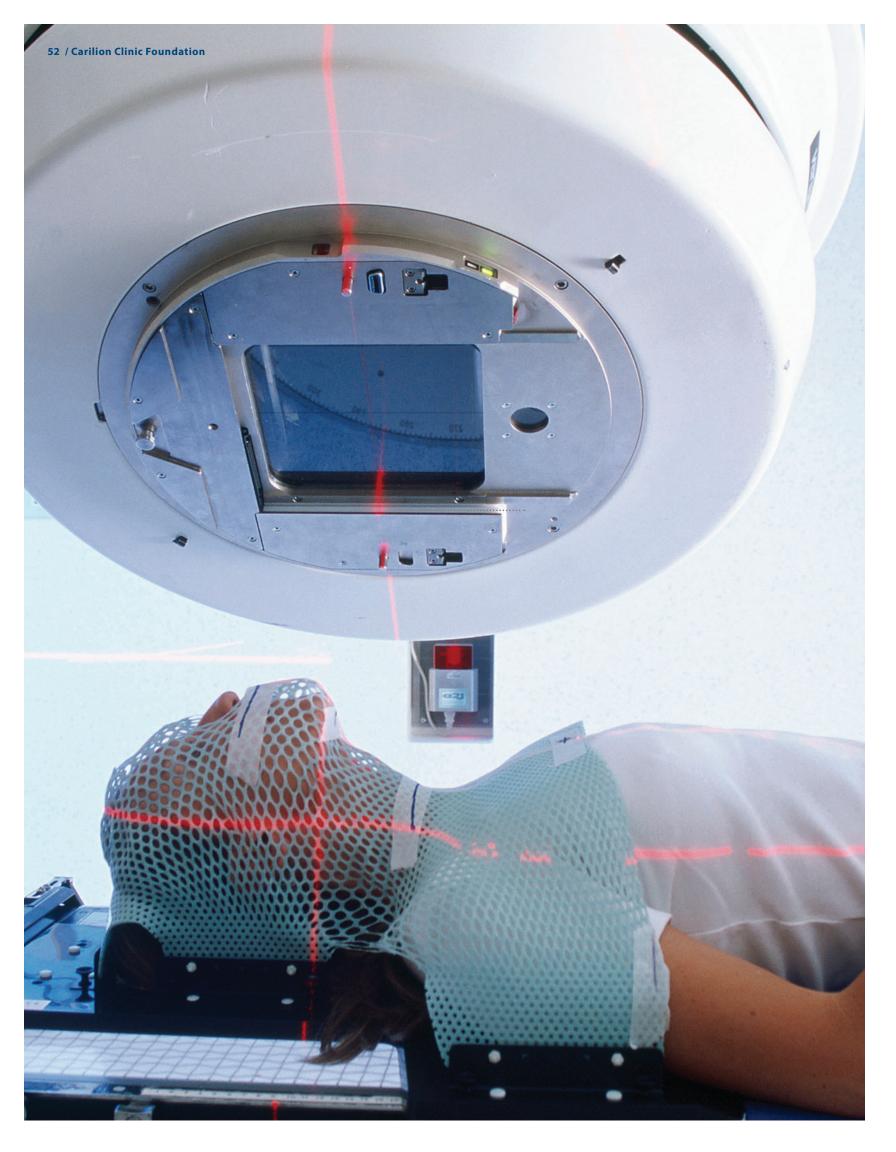

# 3-D printing in radiation oncology

A grant purchased equipment that can produce custom-fit devices for radiation therapy patients.