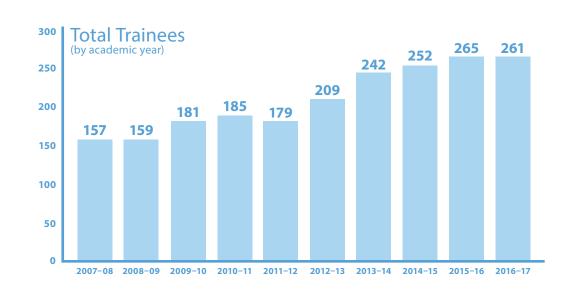

#### **Growing our graduates**

Over the past 10 years, we've increased the number of residents and fellows by 66 percent, and nearly tripled the number of programs.