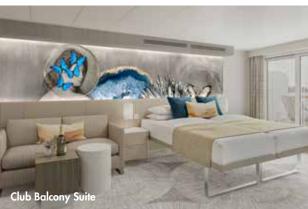

elevates everything guests love most about NCL by pushing boundaries in service, design and experience. Norwegian Prima is the first of six Prima Class ships to be delivered from 2022 through 2027.





#### WIDE OPEN SPACE

Most spacious cruise ship compared to other contemporary cruise lines

# THOUGHTFUL ART & DESIGN

Designed by world-class architects and renowned artists

### SERVICE THAT PUTS GUESTS FIRST

Highest cruise ship staffing levels compared to other contemporary cruise lines

## EXPERIENCES BEYOND EXPECTATION

First and exciting experiences for everyone from bow to stern



#### WIDE OPEN SPACE

Up to 36% more space per guest compared to other contemporary cruise lines.

Most outdoor decks space of any new cruise ship.

Most spacious accommodations for a new cruise ship.



# THOUGHTFUL ART & DESIGN

Visionary architects involved include Piero Lissoni, Rockwell Group, SMC Design and Studio Dado.

Artwork by over 50 world-renowned artists, including Manuel ,Peeta' di Rita and Alexander Krivosheiw.

Investment of more than \$6 million on art.









# The Haven

#### SERVICE THAT PUTS GUESTS FIRST

Service ratio of 2.06: One crew member tends to every two guests.

Up to 47% more staff per guest compared to other contemporary cruise lines.



# EXPERIENCES BEYOND EXPECTATION

Prima Theater & Club: The world's first multi-purpose venue at sea.

Broadway and West End caliber entertainment with "Summer: The Donna Summer Musical" and "Noise Boys".

Ocean Boulevard as the evolution of guest favorite The Waterfront with twice as much deck space.

Indulge Food Hall