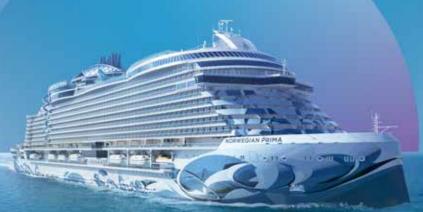

# **FACT SHEET**

BUILT: 2022 | GROSS TONNAGE: 142,500 | GUESTS (DOUBLE OCCUPANCY): 3,100 | CREW: 1,506 OVERALL LENGTH: 965 FT/294 M | BEAM: 133 FT/40 M | GODPARENT: KATY PERRY

NCL's new Prima Class elevates everything guests love most about NCL by pushing boundaries in service, design and experience. Norwegian Prima is the first of six Prima Class ships to be delivered from 2022 through 2027.