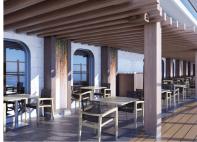

#### **⋘** INSIDER TIPS: COMPLIMENTARY DINING

8

AFT

Norwegian Prima takes dining to a whole new level, with plenty of complimentary restaurants.

OCEAN BOULEVARD | POOLS

**DINING & BARS | SHOPS** 

- Indulge Food Hall (Deck 8): Dine around the world at our newest addition. Indoor and outdoor seating (including cabanas) Grab your food and go eat in a cabana, at La Terrazza, or any of the other amazing outdoors spaces.
- The Local (Deck 8): 24-hour classic pub eatery. Indoor and outdoor seating.
- Surfside Grill & Café (Deck 17): Our delicious buffet.
- The Commodore Room (Deck 6) & Hudson's (Deck 7): Our main dining rooms are open for breakfast, lunch and dinner.