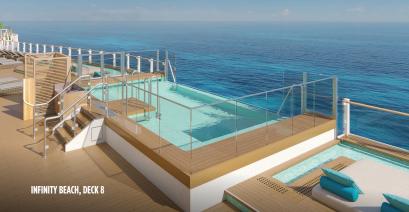

#### **INSIDER TIPS: POOLS & HOT TUBS**

There are several places to soak up the sun and go for a dip on Norwegian Prima:

- 3 pools: Main Pool (Deck 17) and 2 infinity pools overlooking the ocean at Infinity Beach (Deck 8).
- → 4 Infinity hot tubs (Deck 17) and Vibe Beach Club (Deck 17).
- · Kid's Aqua Park and our first Tidal Wave Waterslide (Deck 18).
- Daybeds surrounded by cooling pools at Infinity Beach (Deck 8).

Be sure to check out the "Insider Tips" that highlight the new pools at Infinity Beach, the complimentary Indulge Food Hall, Penrose Atrium and more!