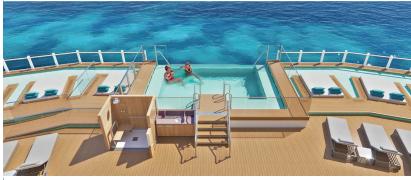

#### **INSIDER TIPS: POOLS & HOT TUBS**

There are several places to soak up the sun and go for a dip on Norwegian Prima:

- 3 pools: Main Pool (Deck 17) and 2 infinity pools overlooking the ocean at Infinity Beach (Deck 8).
- → 4 Infinity hot tubs (Deck 17) and Vibe Beach Club (Deck 17).
- · Kid's Aqua Park and our first Tidal Wave Waterslide (Deck 18).
- Daybeds surrounded by cooling pools at Infinity Beach (Deck 8).