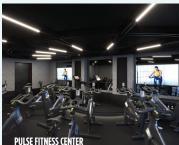

### **⊘** INSIDER TIPS: SPA AND FITNESS CENTER ENTRANCE

The entrance to Mandara Spa is adjacent to the Forward Elevators. Pulse Fitness Center is accessible through guest stateroom corridors on Deck 16 at the front of the ship.