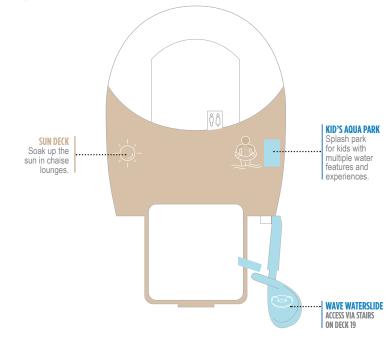

#### **INSIDER TIPS: POOLS & HOT TUBS**

There are several places to soak up the sun and go for a dip on Norwegian Prima:

- 3 pools: Main Pool (Deck 17) and 2 infinity pools overlooking the ocean at Infinity Beach (Deck 8).
- → 4 Infinity hot tubs (Deck 17) and Vibe Beach Club (Deck 17).
- · Kid's Aqua Park and our first Tidal Wave Waterslide (Deck 18).
- Daybeds surrounded by cooling pools at Infinity Beach (Deck 8).