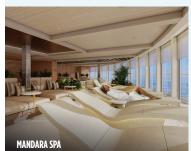

### **⊘** INSIDER TIPS: SPA AND FITNESS CENTER ENTRANCE

The entrance to Mandara Spa is adjacent to the Forward Elevators. Pulse Fitness Center is accessible through guest stateroom corridors on Deck 16 at the front of the ship.