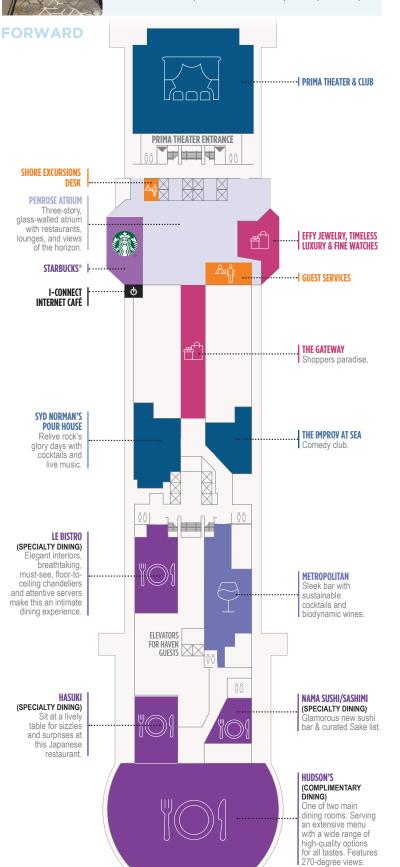

#### **⋘** INSIDER TIPS: COMPLIMENTARY DINING

8

AFT

Norwegian Prima takes dining to a whole new level, with plenty of complimentary restaurants.

OCEAN BOULEVARD | POOLS

**DINING & BARS | SHOPS** 

- Indulge Food Hall (Deck 8): Dine around the world at our newest addition. Indoor and outdoor seating (including cabanas) Grab your food and go eat in a cabana, at La Terrazza, or any of the other amazing outdoors spaces.
- The Local (Deck 8): 24-hour classic pub eatery. Indoor and outdoor seating.
- Surfside Grill & Café (Deck 17): Our delicious buffet.
- The Commodore Room (Deck 6) & Hudson's (Deck 7): Our main dining rooms are open for breakfast, lunch and dinner.

You can also enjoy elevated dining experiences at our specialty restaurants, priced a la carte.