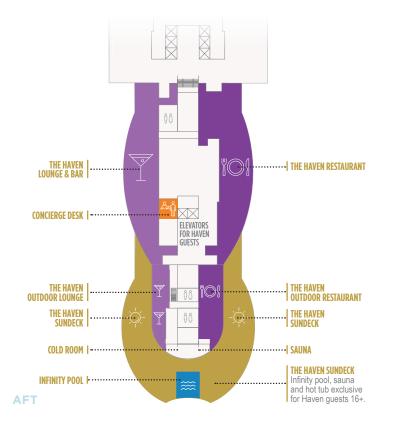

#### **KEY HIGHLIGHTS**

| RESTAURANTS     | PULSE FITNESS CENTER |
|-----------------|----------------------|
| BARS & LOUNGES  | OBSERVATION LOUNGE   |
| CASINO          | GALAXY PAVILION      |
| SHOPPING        | ACTIVITIES           |
| ENTERTAINMENT   | PENROSE ATRIUM       |
| POOL AREA       | MANDARA SPA          |
| OCEAN BOULEVARD | GUEST SERVICES       |
| INTERNET CAFE   | THE HAVEN            |

#### AND IF YOU'RE LOOKING FOR...

MEDICAL CENTER (Deck 12) SPLASH ACADEMY
(Deck 15)

STUDIO LOUNGE (Deck 12)