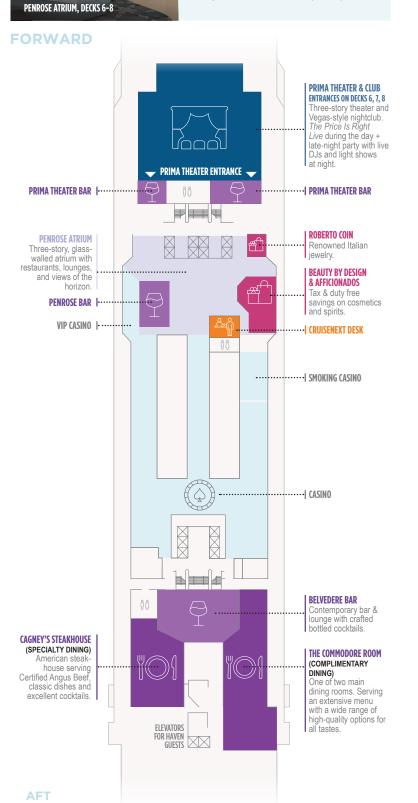

## ✓ INSIDER TIPS: PENROSE ATRIUM

Check out the Atrium, which is three stories high, has glass walls and offers unbelievable ocean views.

The Atrium is a great place to people watch, but if you want to catch a show, be part of *The Price Is Right Live*, or even dance the night away at a late-night party with live DJs, most activities now take place in the threestory **Prima Theater & Club** (Deck 7).

#### **⋘** INSIDER TIPS: COMPLIMENTARY DINING

8

AFT

Norwegian Prima takes dining to a whole new level, with plenty of complimentary restaurants.

OCEAN BOULEVARD | POOLS

**DINING & BARS | SHOPS** 

- Indulge Food Hall (Deck 8): Dine around the world at our newest addition. Indoor and outdoor seating (including cabanas) Grab your food and go eat in a cabana, at La Terrazza, or any of the other amazing outdoors spaces.
- The Local (Deck 8): 24-hour classic pub eatery. Indoor and outdoor seating.
- Surfside Grill & Café (Deck 17): Our delicious buffet.
- The Commodore Room (Deck 6) & Hudson's (Deck 7): Our main dining rooms are open for breakfast, lunch and dinner.