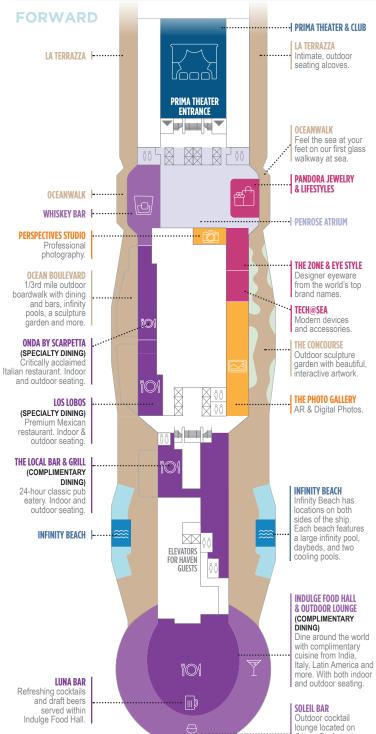

#### **INSIDER TIPS: POOLS & HOT TUBS**

There are several places to soak up the sun and go for a dip on Norwegian Prima:

- 3 pools: Main Pool (Deck 17) and 2 infinity pools overlooking the ocean at Infinity Beach (Deck 8).
- → 4 Infinity hot tubs (Deck 17) and Vibe Beach Club (Deck 17).
- · Kid's Aqua Park and our first Tidal Wave Waterslide (Deck 18).
- Daybeds surrounded by cooling pools at Infinity Beach (Deck 8).

Be sure to check out the "Insider Tips" that highlight the new pools at Infinity Beach, the complimentary Indulge Food Hall, Penrose Atrium and more!

#### **⋘** INSIDER TIPS: COMPLIMENTARY DINING

8

AFT

Norwegian Prima takes dining to a whole new level, with plenty of complimentary restaurants.

OCEAN BOULEVARD | POOLS

**DINING & BARS | SHOPS** 

- Indulge Food Hall (Deck 8): Dine around the world at our newest addition. Indoor and outdoor seating (including cabanas) Grab your food and go eat in a cabana, at La Terrazza, or any of the other amazing outdoors spaces.
- The Local (Deck 8): 24-hour classic pub eatery. Indoor and outdoor seating.
- Surfside Grill & Café (Deck 17): Our delicious buffet.
- The Commodore Room (Deck 6) & Hudson's (Deck 7): Our main dining rooms are open for breakfast, lunch and dinner.