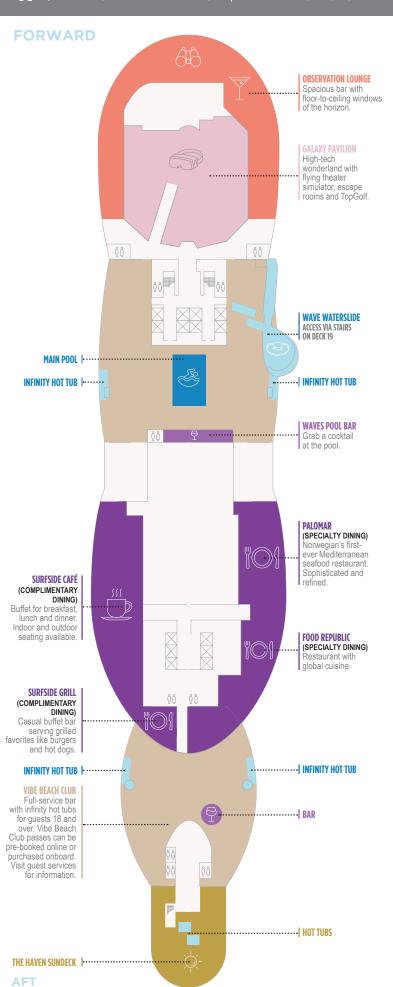

#### **INSIDER TIPS: POOLS & HOT TUBS**

There are several places to soak up the sun and go for a dip on Norwegian Prima:

- 3 pools: Main Pool (Deck 17) and 2 infinity pools overlooking the ocean at Infinity Beach (Deck 8).
- → 4 Infinity hot tubs (Deck 17) and Vibe Beach Club (Deck 17).
- · Kid's Aqua Park and our first Tidal Wave Waterslide (Deck 18).
- Daybeds surrounded by cooling pools at Infinity Beach (Deck 8).

#### **⋘** INSIDER TIPS: COMPLIMENTARY DINING

8

AFT

Norwegian Prima takes dining to a whole new level, with plenty of complimentary restaurants.

OCEAN BOULEVARD | POOLS

**DINING & BARS | SHOPS** 

- Indulge Food Hall (Deck 8): Dine around the world at our newest addition. Indoor and outdoor seating (including cabanas) Grab your food and go eat in a cabana, at La Terrazza, or any of the other amazing outdoors spaces.
- The Local (Deck 8): 24-hour classic pub eatery. Indoor and outdoor seating.
- Surfside Grill & Café (Deck 17): Our delicious buffet.
- The Commodore Room (Deck 6) & Hudson's (Deck 7): Our main dining rooms are open for breakfast, lunch and dinner.

You can also enjoy elevated dining experiences at our specialty restaurants, priced a la carte.