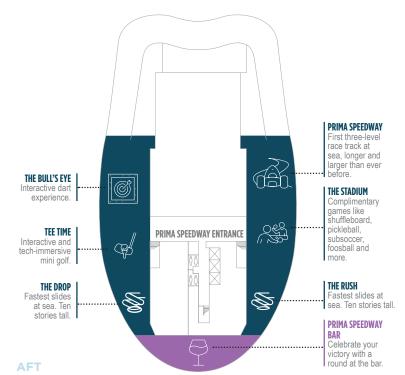

#### **KEY HIGHLIGHTS**

| RESTAURANTS     | PULSE FITNESS CENTER |
|-----------------|----------------------|
| BARS & LOUNGES  | OBSERVATION LOUNGE   |
| CASINO          | GALAXY PAVILION      |
| SHOPPING        | ACTIVITIES           |
| ENTERTAINMENT   | PENROSE ATRIUM       |
| POOL AREA       | MANDARA SPA          |
| OCEAN BOULEVARD | GUEST SERVICES       |
| INTERNET CAFE   | THE HAVEN            |

#### AND IF YOU'RE LOOKING FOR...

MEDICAL CENTER (Deck 12) SPLASH ACADEMY
(Deck 15)

STUDIO LOUNGE (Deck 12)

#### ENTERTAINMENT | DINING & BARS | CASINO