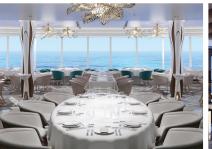

#### **⋘** INSIDER TIPS: COMPLIMENTARY DINING

8

AFT

Norwegian Prima takes dining to a whole new level, with plenty of complimentary restaurants.

OCEAN BOULEVARD | POOLS

**DINING & BARS | SHOPS** 

- Indulge Food Hall (Deck 8): Dine around the world at our newest addition. Indoor and outdoor seating (including cabanas) Grab your food and go eat in a cabana, at La Terrazza, or any of the other amazing outdoors spaces.
- The Local (Deck 8): 24-hour classic pub eatery. Indoor and outdoor seating.
- Surfside Grill & Café (Deck 17): Our delicious buffet.
- The Commodore Room (Deck 6) & Hudson's (Deck 7): Our main dining rooms are open for breakfast, lunch and dinner.

You can also enjoy elevated dining experiences at our specialty restaurants, priced a la carte.